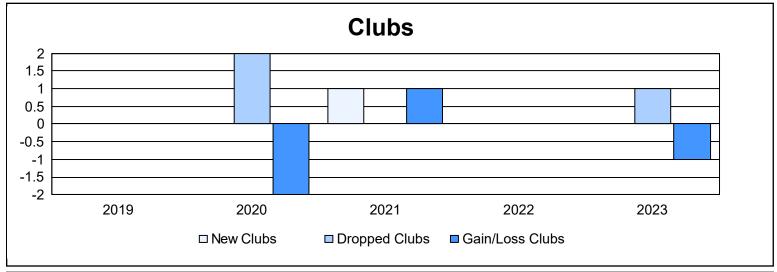

District A 4 As of June 2023 Cumulative

| Year      | New<br>Clubs | Dropped<br>Clubs | Gain/<br>Loss<br>Clubs | New<br>Members | Charter<br>Members | Reinstate<br>Members | Transfer<br>Members | Total<br>Member<br>Added | Total<br>Members<br>Dropped | Gain/<br>Loss<br>Members |
|-----------|--------------|------------------|------------------------|----------------|--------------------|----------------------|---------------------|--------------------------|-----------------------------|--------------------------|
| 2018-2019 | 0            | 0                | 0                      | 107            | 1                  | 14                   | 8                   | 130                      | 160                         | -30                      |
| 2019-2020 | 0            | 2                | -2                     | 94             | 1                  | 9                    | 11                  | 115                      | 154                         | -39                      |
| 2020-2021 | 1            | 0                | 1                      | 47             | 21                 | 3                    | 3                   | 74                       | 127                         | -53                      |
| 2021-2022 | 0            | 0                | 0                      | 115            | 0                  | 7                    | 15                  | 137                      | 173                         | -36                      |
| 2022-2023 | 0            | 1                | -1                     | 139            | 1                  | 9                    | 11                  | 160                      | 150                         | 10                       |
| Average   | 0            | 1                | 0                      | 100            | 5                  | 8                    | 10                  | 123                      | 153                         | -30                      |